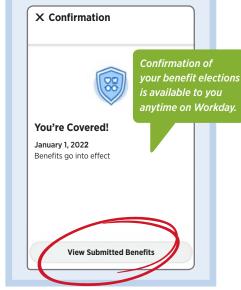

### **View Submitted Benefits**

When all selections are complete, click the "View Submitted Benefits" button.