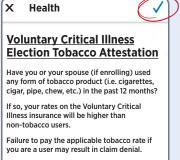

### Complete the Tobacco Attestation

Select "yes" or "no" and save by clicking the checkmark in the upper righthand corner.

NOTE: This attestation is for Voluntary Critical Illness only.

O Yes