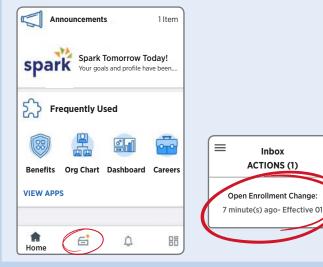

### **Go to Your Inbox**

Click on the "Inbox" worklet at the bottom of your screen. Select the "Open Enrollment Change" task from the Actions section of your Inbox.