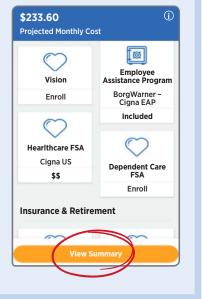

### **Select Enrollment Elections**

Complete enrollment for 2022 by clicking on each of the benefit tiles to make your elections.

### **View Summary**

When all selections are complete, click the "View Summary" button.