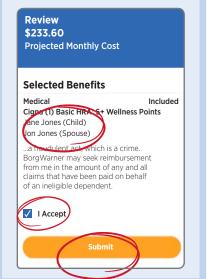

Remember to complete the spousal surcharge tile!

### Submit your Enrollment

After reviewing selections, scroll down and check the "I Accept" box and then click "Submit."

When you are finished with a tile, click on the arrow in the upper left corner. This takes you back to the main screen to complete each of the remaining tiles.