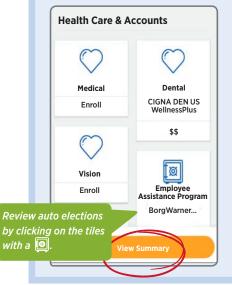

### **Select Enrollment Elections**

Complete enrollment for 2022 by clicking on each of the benefit tiles to make your elections.

### **View Summary**

When all selections are complete, click the "View Summary" button.