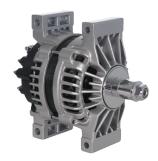

## 28SI™

- Output: 12 Volts 200 Amps 140 Amps at idle
- Dual Internal Fans: Provides maximum cooling
- Remote Sense: Drastically reduce battery charge time
- Warranty: 2 years/250,000 miles