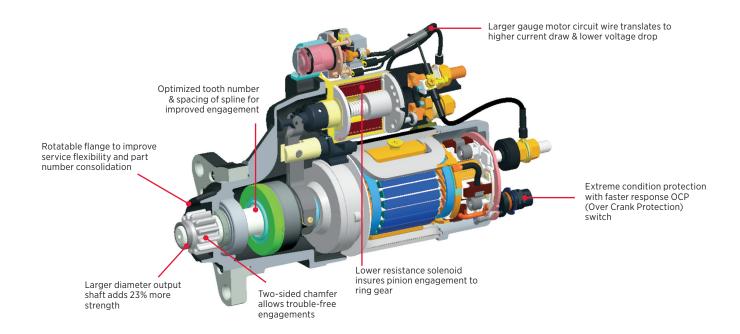

# Spec it Right: Freightliner

### 39MT™

- Over Crank Protection: A built-in circuit breaker, protects the starter from thermal damage, automatically resetting at a safe operating temperature
- Design refinements for optimal performance
- Improved starter pinion engagement: Redefined electrical soft start reduces wear-and-tear by slowly rotating the pinion until it properly engages into the ring gear before cranking.
- Warranty: 3 years/350,000 miles