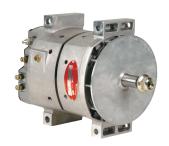

## 36SI™

- Output: 12 Volts 160/165 Amps 100 Amps at idle
- Highest output at low RPM: Manages heavy electrical loads at low RPM preventing premature battery discharge
- Remote Sense: Drastically reduce battery charge time
- Brushless durability: 13 fewer moving parts than a brush-type alternator, eliminating components that wear out while extending product life
- Warranty: 3 years/350,000 miles