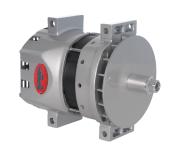

# 38SI™ & 40SI™

• Output:

38SI: 12 Volts 215 Amps - 121 Amps at idle

40SI: 12 Volts 240 Amps - 160 Amps at idle

40SI: 12 Volts 275 Amps - 180 Amps at idle

40SI: 12 Volts 300 Amps - 190 Amps at idle

40SI: 12 Volts 320 Amps - 190 Amps at idle

- **Highest output at low RPM:** Manages heavy electrical loads at idle preventing premature battery discharge
- Remote Sense: Drastically reduce battery charge time
- **Brushless durability:** 13 fewer moving parts than a brush-type alternator, eliminating components that wear out while extending product life
- Longer system life: Over spec'ing extends life of alternator
- Efficiency and power density: Highest combination in its class, providing substantial fuel savings
- Warranty: 3 years/350,000 miles