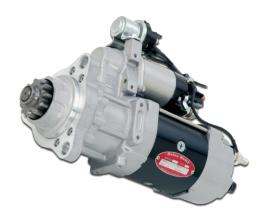

### 39MT™

- Over Crank Protection: A built-in circuit breaker, protects the starter from thermal damage, automatically resetting at a safe operating temperature
- Design refinements for optimal performance
- Improved starter pinion engagement: Redefined electrical soft start reduces wear-and-tear by slowly rotating the pinion until it properly engages into the ring gear before cranking.
- Warranty: 3 years/350,000 miles