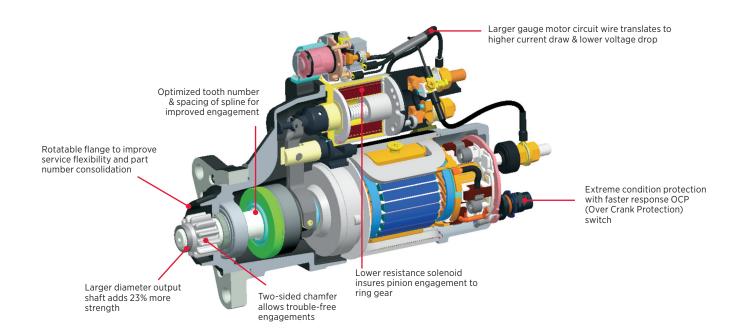

# Spec it Right: Mack

### 39MT™

- Over Crank Protection: A built-in circuit breaker, protects the starter from thermal damage, automatically resetting at a safe operating temperature
- Design refinements for optimal performance
- Improved starter pinion engagement: Redefined electrical soft start reduces wear-and-tear by slowly rotating the pinion until it properly engages into the ring gear before cranking.
- Warranty: 3 years/350,000 miles