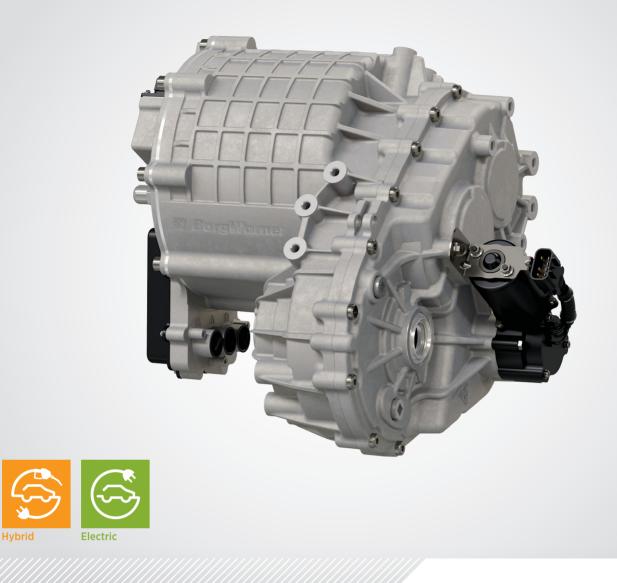

# Integrated, efficient propulsion solution

Now available in one compact, easy-to-install package: BorgWarner's state-of-the-art electric drive motor technology and proven eGearDrive® transmission.

Featuring patented high voltage hairpin (HVH) technology, BorgWarner's HVH 250 motor delivers superior performance with over 95 % efficiency.

The eGearDrive<sup>®</sup> transmission offers a highly efficient gear train and compact, low-weight design with over 97 % efficiency.

For battery-powered electric and P4-type hybrid vehicles, the combination delivers more miles from every charge.

### **Features and Benefits**

- Industry-leading power and torque densities
- Integrated, compact design
- Internal permanent magnet rotor
- Highly efficient performance extends electric driving range
- Optional ePark lock system