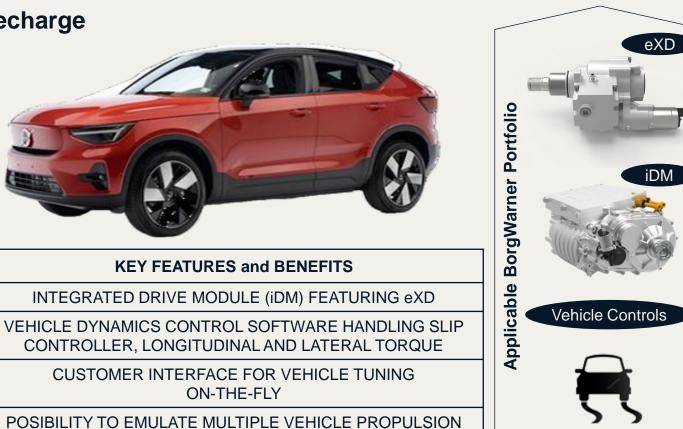

## **TECHNOLOGY electric Cross Differential (eXD)**

### ► VEHICLE PLATFORM Volvo C40 Recharge

VEHICLE SPECIFICATION Dual Motor

Front Propulsion

- Retrofitted eXD (eFXD)
- o Integrated eXD Torque 2 500 Nm
- Motor Type PMSM
- $\circ$  Motor Power 170 kW
- Wheel Torque 3 300 Nm

**Rear Propulsion** 

- Retrofitted eXD (eRXD)
- Integrated eXD Torque 2 500 Nm
- o Motor Type PMSM
- $\circ$  Motor Power 170 kW
- Wheel Torque 3 300 Nm