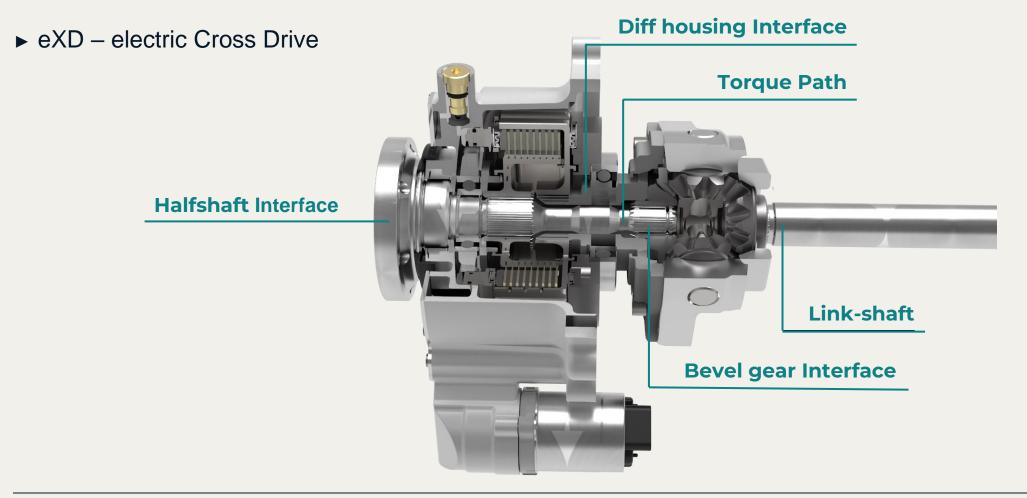

# eXD electric Cross Differential

26.02.2024 - 08.03.2024

Arctic Drive Arjeplog 2024 -Demonstrator Car Key Facts

## **TECHNOLOGY electric Cross Differential (eXD)**

### ► VEHICLE PLATFORM Volvo C40 Recharge

VEHICLE SPECIFICATION Dual Motor

Front Propulsion

- Retrofitted eXD (eFXD)
- o Integrated eXD Torque 2 500 Nm
- Motor Type PMSM
- $\circ$  Motor Power 170 kW
- Wheel Torque 3 300 Nm

**Rear Propulsion** 

- Retrofitted eXD (eRXD)
- Integrated eXD Torque 2 500 Nm
- o Motor Type PMSM
- $\circ$  Motor Power 170 kW
- Wheel Torque 3 300 Nm

#### Battery

- Nominal Voltage 400 V
- Capacity 78 kWh



ARCHITECTURES

BORGWARNER

### Hardware Description



BORGWARNER

BORGWARNER