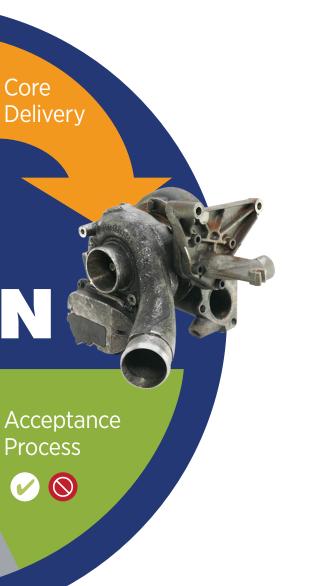

# The REMAN process at a glance.

The REMAN process is very simple: We supply a remanufactured REMAN Turbocharger for your customers vehicle – you send the used turbocharger back to us.

If the used turbocharger fullfills all the criteria for being remanufactured successfully, you will receive a credit note for the old core. If your customer's old turbocharger can not be processed, we will levy a surcharge on the REMAN Turbocharger.

### **ACCEPTANCE CRITERIA**

BorgWarner will only accept and credit surcharges against returned old cores from OE turbocharger manufacturers. Please check our reman offers list for guidance as to what turbocharger part numbers we will accept. If you have any doubt, please contact BorgWarner for clarity.