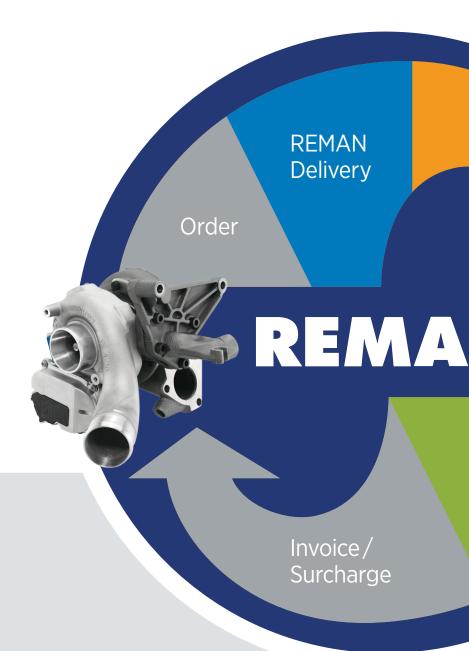

# The REMAN process at a glance.

The REMAN process is very simple: We supply a remanufactured REMAN Turbocharger for your customers vehicle – you send the used turbocharger back to us.

If the used turbocharger fullfills all the criteria for being remanufactured successfully, you will receive a credit note for the old core. If your customer's old turbocharger can not be processed, we will levy a surcharge on the REMAN Turbocharger.

So it is worth removing the used turbocharger carefully and sending it back to BorgWarner.

### **ACCEPTANCE CRITERIA**

BorgWarner will only accept and credit surcharges against returned old cores from OE turbocharger manufacturers. Please check our reman offers list for guidance as to what turbocharger part numbers we will accept. If you have any doubt, please contact BorgWarner for clarity.